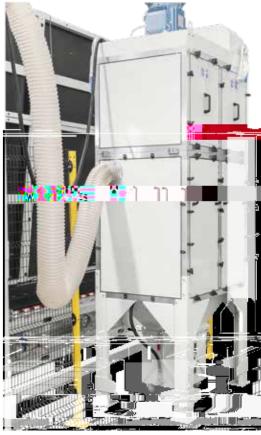

#### WHAT IS THE MOST CONVENIENT SOLUTION FOR AUTOMATICALLY SEAMING RECTANGULAR GLASS?

**Cms aura** is the vertical dry seaming machine specially developed to machine edges without the use of water (dry seaming). Aura can be used as a stand-alone machine, in line with a vertical washing machine and is **the perfect machine to be part of a double glazing line**. Aura can seam monolithic, laminated or low-e treated glass.

### HOW TO SAVE ON PRODUCTION COSTS? DRY SEAMING, WITHOUT THE USE OF WATER!

- The tools are specifically designed for dry use.
- Glass dust is sucked up through a system of pipes that conveys it into a multi-stage filter at the rear of the machine.

### KEY BUYER BENEFITS

- + No need for water [COST SAVINGS]
- + Max operating speed of 25 m/min [PRODUCTIVITY]
- + Suitable for 3-shift production [PRODUCTIVITY]
- + 100% automatic handling of different thicknesses [PRODUCTIVITY]
- + Complete collection of machining dust [SAFE WORK]