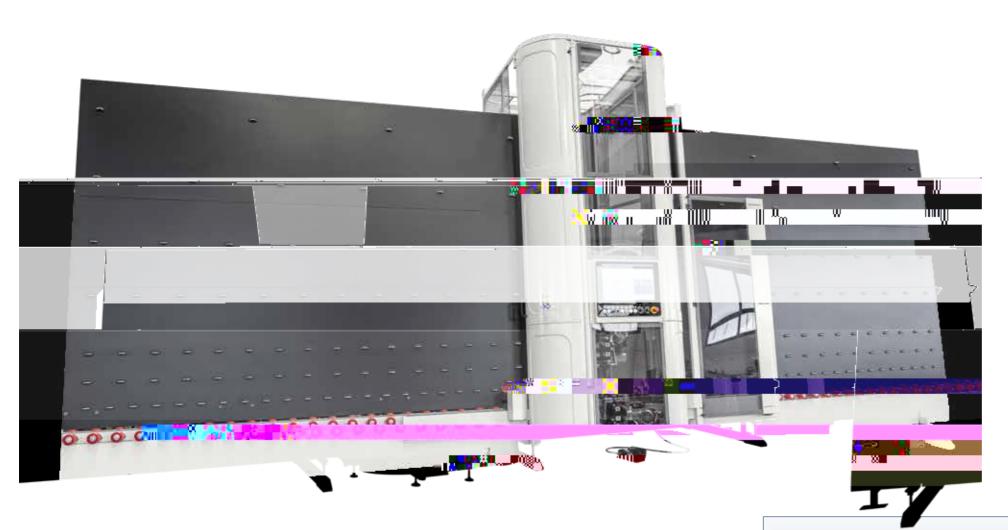

# **ACCESSORIES**

| LESS IS MORE!  Aura is equipped with a large 21.5" operator panel with an interface that is highly optimized for the work process and is user-friendly. Everything is managed by the CMS Main Supervisory Dashboard control software. |  |
|---------------------------------------------------------------------------------------------------------------------------------------------------------------------------------------------------------------------------------------|--|
|                                                                                                                                                                                                                                       |  |
|                                                                                                                                                                                                                                       |  |
|                                                                                                                                                                                                                                       |  |
|                                                                                                                                                                                                                                       |  |