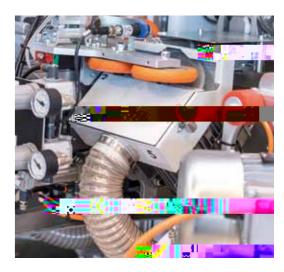

# **ACCESSORIES**

| LESS IS MORE!  Aura is equipped with a large 21.5" operator panel with an interface that is highly optimized for the work process and is user-friendly. Everything is managed by the CMS Main Supervisory Dashboard control software. |  |
|---------------------------------------------------------------------------------------------------------------------------------------------------------------------------------------------------------------------------------------|--|
|                                                                                                                                                                                                                                       |  |
|                                                                                                                                                                                                                                       |  |
|                                                                                                                                                                                                                                       |  |
|                                                                                                                                                                                                                                       |  |